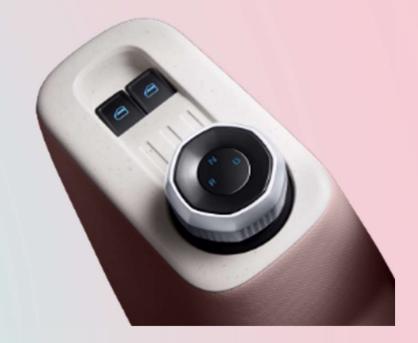

## **Rotary Gearshift**

### Safer: Shift to "N" automatically once door opens

### **Safe Gear Shifting**

When parking, the gear shifts to "N" automatically once the driver-side door opens.

### Benefits

Avoid the safety hazards caused by forgetting to shift the gear in daily parking, so as to make driving more at ease.