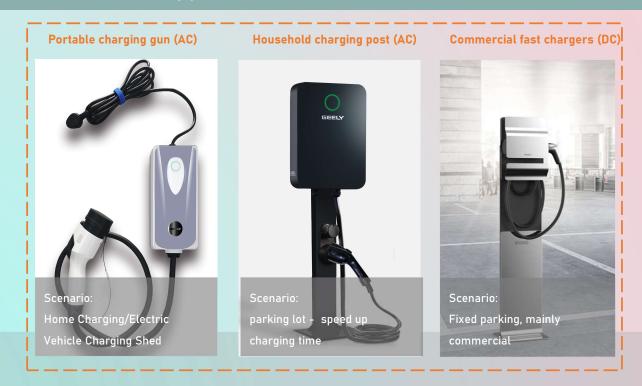

### Fast charging

## 22kW Fast charging

Unique in its segment-22kW true fast charging, extremely fast replenishment, make driving more relaxed

Maximum charging power in its segment

## Charging at all scenarios

Can be fast or slow - most applicable modes; can be home or business - most scenarios

Focusing on users' needs, we provide the most comprehensive and fastest charging solutions for users.