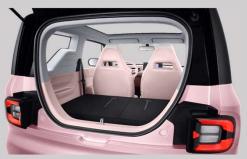

## 69-800L Trunk Volume + 5:5 Rear Seat Folding

800L large-capacity magic variable space - easy to cope with travel needs

#### 800L

More longitudinal space with rear seats down

## 69-800L Trunk Volume + 5:5 Rear Seat Folding

800L large-capacity magic variable space - easy to cope with travel needs

Easily carry small and large items you need for your trip