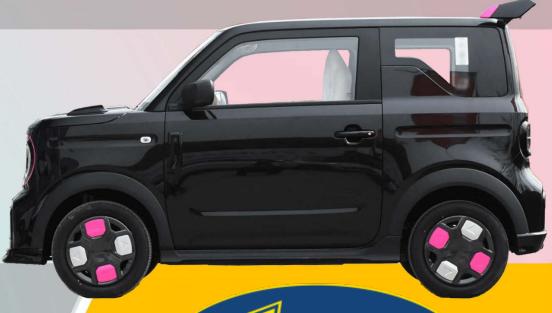

## **Interior Color**

White

Blue-gray (fabric)

Green

Green and white (fabric)

Pink

Pink and White (PVC+Fabric)