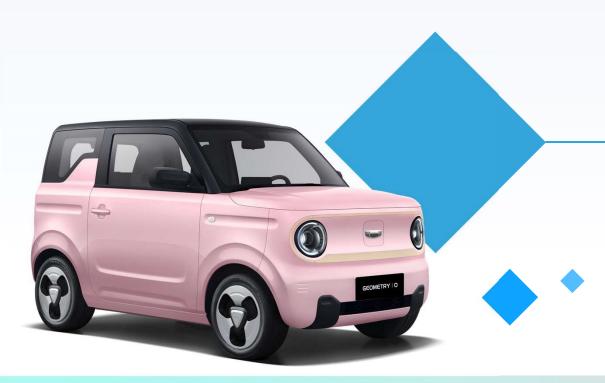

## **Interior Color**

White

Blue-gray (fabric)

Green

Green and white (fabric)

Pink

Pink and White (PVC+Fabric)