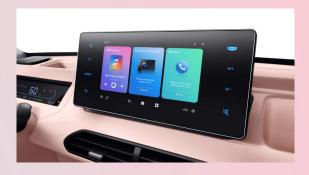

## 9.2-inch Colorful IC + 8-inch Central Display

### Redefining the K car with Technology

#### 9.2-inch colorful IC

Real-time control to ensure a safe travel.

#### Benefits

Driving information is displayed more clearly to enhance driving safety; central display meets the needs of navigation and entertainment.

### 8 inches central display

HD screen with 1024\*600 resolution

Support 720P video

Watch the road on the big screen and keep your phone private

### Specs

| Model            | Geometry O |
|------------------|------------|
| Central Display  | 8 inches   |
| Instrument Panel | 9.2 inches |