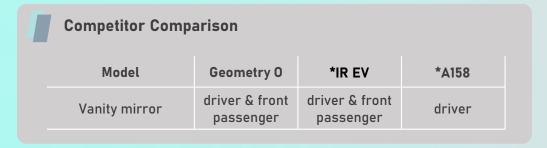

## Competitor Comparison

| Model                                    | Geometry O                           | *IR EV | *A158                           |
|------------------------------------------|--------------------------------------|--------|---------------------------------|
| Fast Charging                            | ●200km<br>22kw True Fast<br>Charging | -      | -                               |
| Fast Charging Time<br>Soc 30-80%         | 0.5h                                 | -      | -                               |
| Slow Charging Time<br>200km<br>( 3.3kw ) | 6.5                                  | 8.5    | 7.5 ( 155km ) /9.8<br>( 210km ) |