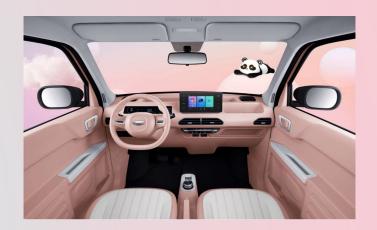

#### Simple and practical cockpit

- Interior color
- 9.2-inch colorful IC +8-inch colorful center screen
- Thoughtful storage compartments
- Super cute power knob shifter
- LED Eye Care Reading Light
- Vanity mirrors for driver and front passenger
- Rhythmic stereo speakers

## **Interior Color**

White

Blue-gray (fabric)

Green

Green and white (fabric)

Pink

Pink and White (PVC+Fabric)