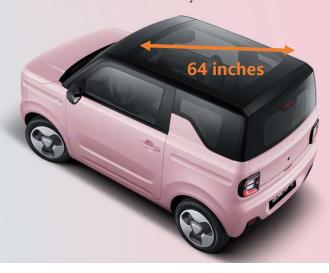

## **Panoramic Roof**

The only large panoramic roof in its segment, with an open view, enjoying every piece of scenery along the way.

### The Only One In Its Segment

Extra large 64 inches

#### **Benefits**

Enjoy the ride and the romantic night sky on a summer night; Panoramic roof with a wide field of view reduces the sense of oppression in the K-car.

#### **Sun Protection**

Up to 82% light blocking Filters 99.9% of UV rays