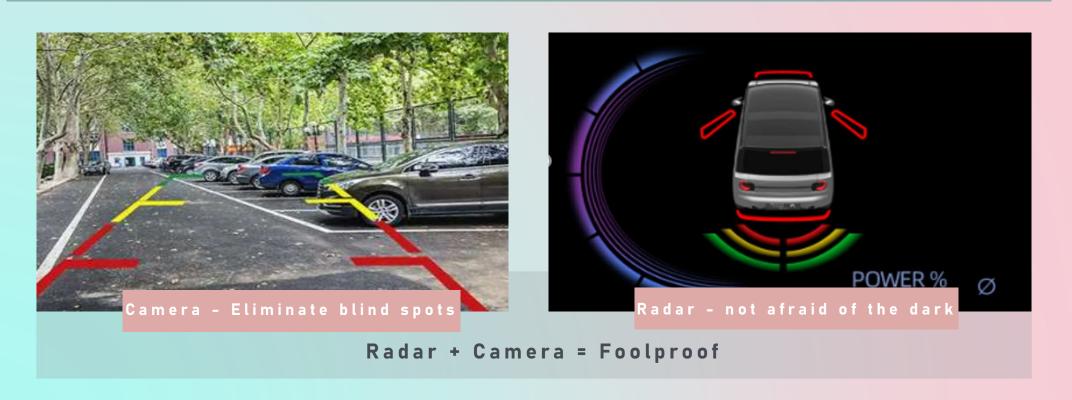

## Backup Camera + Backup Radar

Backup camera will not be blocked - clear the blind spot of vision, make parking safer.