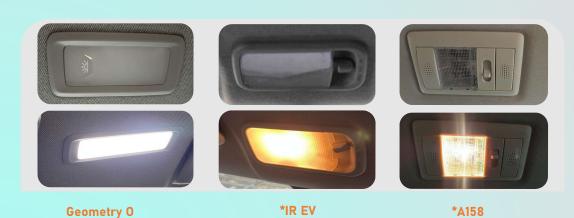

## **LED Eye Care Reading Light**

### A light reveals a "car philosophy".

Clearer white light

One-piece switch LED reading light Mechanistic reading light switch Mechanistic reading light switch Poorly lit

Poorly lit

**Applicable Scenarios** 

Scenario: Parents waiting for their children

Scenario: Searching for items left behind in the car at night

## Rhythmic Mound - Raised Stereo Speakers

Audio is for the ears, not the legs.

Geometry O comes standard with 2 raised stereo speakers

\*MI EV Conventional Door Side Speaker

\*A158 Conventional Door Side Speaker