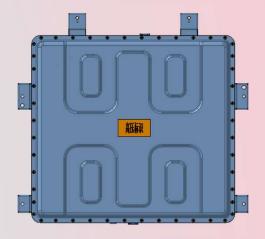

## Battery + Motor + Electronic Control

High-efficiency battery +motor + electronic control, mature and stable, safe and reliable

LFP batteries batteries capacity :17.03kW·h
energy density :125 (Wh/kg)

### Benefits

The mature three-electric system brings users a higher-quality future traveling experience.

| Competitor Comparison |            |       |                           |  |  |
|-----------------------|------------|-------|---------------------------|--|--|
| Model                 | Geometry O | *IREV | *A158                     |  |  |
| batteries             | Gotion     | CALB  | CATL /<br>CALB<br>/Gotion |  |  |