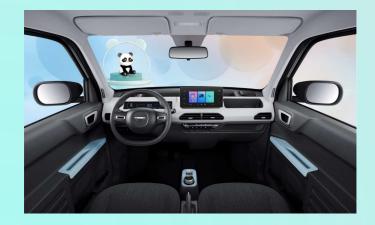

#### Simple and practical cockpit

- Interior color
- 9.2-inch colorful IC +8-inch colorful center screen
- Thoughtful storage compartments
- Super cute power knob shifter
- LED Eye Care Reading Light
- Vanity mirrors for driver and front passenger
- Rhythmic stereo speakers

## 9.2-inch Colorful IC + 8-inch Central Display

### Redefining the K car with Technology

#### 9.2-inch colorful IC

Real-time control to ensure a safe travel.

### 8 inches central display

HD screen with 1024\*600 resolution

Support 720P video

Watch the road on the big screen and keep your phone private