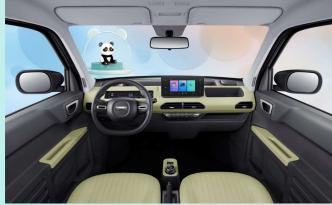

#### Simple and practical cockpit

- Interior color
- 9.2-inch colorful IC +8-inch colorful center screen
- Thoughtful storage compartments
- Super cute power knob shifter
- LED Eye Care Reading Light
- Vanity mirrors for driver and front passenger
- Rhythmic stereo speakers

### Minimalist Look

## 9.2-inch Colorful IC + 8-inch Central Display

### Redefining the K car with Technology