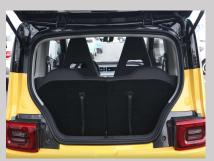

## 69-800L Trunk Volume + 5:5 Rear Seat Folding

800L large-capacity magic variable space - easy to cope with travel needs

#### 800L

More longitudinal space with rear seats down

### Larger opening

More ergonomic tailgate opening

#### **Competitor Comparison**

| Model      | space with seats folded<br>( H*W*D/mm ) | space with seats folded ( L ) |  |
|------------|-----------------------------------------|-------------------------------|--|
| Geometry 0 | 764*1153*909                            | 800                           |  |
| *IR EV     | 790*1140*820                            | 704                           |  |

### Large opening and space

Geometry O

#### Small opening and space

\*NI EV

## 69-800L Trunk Volume + 5:5 Rear Seat Folding

800L large-capacity magic variable space - easy to cope with travel needs

Easily carry small and large items you need for your trip